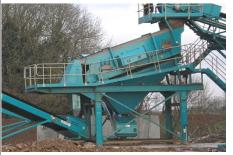

### **Quality Pre-used Equipment**

Powerscreen Static 16 x 5 Dry Screen

Year: 2005 Good Condition

Ref: 088

Powerscreen Finesmaster 120 Twin Sand Plant

Electric Fully refurbished w/ control panel

Ref: 055

Lignite Removal Plant Electric