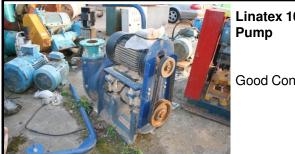

Powerscreen Finesmaster 60 Compact

Year: 2005 Electric With Control Panel Ref: 100

Powerscreen 6 x 2 Dewatering

Powerscreen 16 x 5 Static Rinser

Year: 200 Electric

Ref:

Linatex 100 / 100

Good Condition