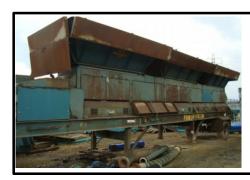

#### Commander 510 Mobile Feeder

W/ double deck live head Year: 2000 Diesel

Will be refurbished.

Powerscreen **Powershredder 2400** 

Year: 2007 Good Condition New Shafts

6/4 Pump

45kW **Fully Refurbished** 