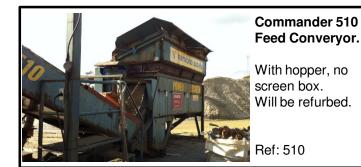

#### Commander 510 Mobile Feeder

W/ double deck live head Year: 2000 Diesel

Will be refurbished.

Powerscreen **Powershredder 2400** 

Year: 2007 Good Condition New Shafts

6/4 Pump

45kW **Fully Refurbished** 