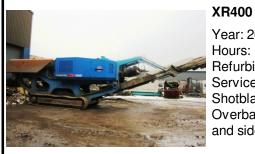

Floc System

Good Condition

Powerscreen Horizon 6203

Year: 2006 **Requires Engine** and Extensive Refurbishment Ref: 235

Year: 2007 Hours: 5300 Refurbished & Serviced Shotblasted & painted Overband magnet and side conveyor