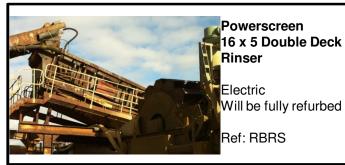

Powerscreen Finesmaster 60 Compact

Year: 2005 Electric With Control Panel Ref: 100

Powerscreen 6 x 2 Dewatering

Powerscreen 16 x 5 Static Rinser

Year: 200 Electric

Ref:

Linatex 100 / 100

Good Condition