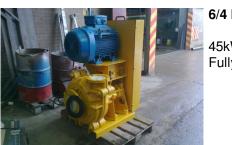

Will be refurbished.

Powerscreen **Powershredder 2400** 

Year: 2007 Good Condition New Shafts

6/4 Pump

45kW **Fully Refurbished** 