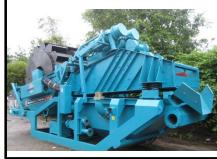

Powerscreen Finesmaster 60 Compact

Year: 2005 Electric With Control Panel Ref: 100

Powerscreen 6 x 2 Dewatering

Powerscreen 16 x 5 Static Rinser

Year: 200 Electric

Ref:

Linatex 100 / 100

Good Condition