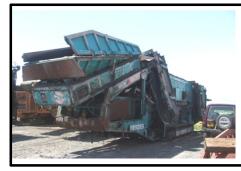

Floc System

Good Condition

Powerscreen Horizon 6203

Year: 2006 **Requires Engine** and Extensive Refurbishment Ref: 235

Year: 2007 Hours: 5300 Refurbished & Serviced Shotblasted & painted Overband magnet and side conveyor