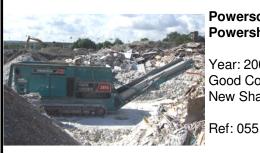

Will be refurbished.

Powerscreen **Powershredder 2400** 

Year: 2007 Good Condition New Shafts

6/4 Pump

45kW **Fully Refurbished** 